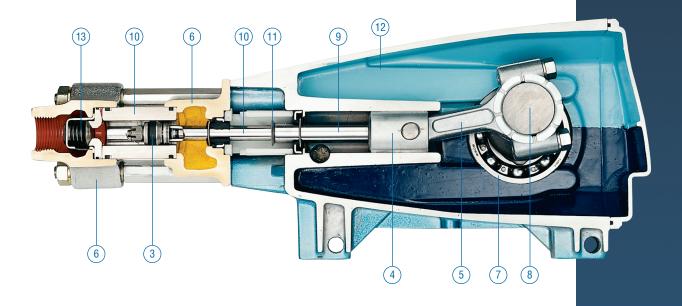

- ► Frame Sizes As the frame size increases, the bore and stroke increase, resulting in higher flow capacity through the CAT PUMP and higher horsepower.
- ▶ Plunger Pumps Chemical and wear resistant ceramic plungers reciprocate through static high and low pressure seals. CAT PUMPS plunger pumps handle high pressures, require little maintenance and have a variety of drive options meeting many demanding requirements.
- ▶ **Piston Pumps** Dynamic piston assemblies, Uniflow valve design and mechanically actuated inlet valves result in strong suction capabilities.
- Manifold Material Select a manifold material to match the liquid requirements. CAT PUMPS have a variety of materials to handle your requirements: Brass (BB), 304 Stainless Steel (S), 316 Stainless Steel (SS), Duplex Stainless Steel (SSD), 316 Stainless Steel Low Carbon (SSL) or Nickel Aluminum Bronze (NAB). For hi-temp or low-lubricity liquids select the block-style or special flushed version (SSL Flushed). See our Chemical Compatibility Guide under Service on the CAT PUMPS web site to aid in selecting your manifold material.
- ▶ Drive Type CAT PUMPS are known for their drive-end durability and dependability. We offer a variety of drive types to meet your requirements. Belt driven, clutch, direct-drive and gearbox for gas or diesel engines, electric motors, or hydraulic power sources are available.